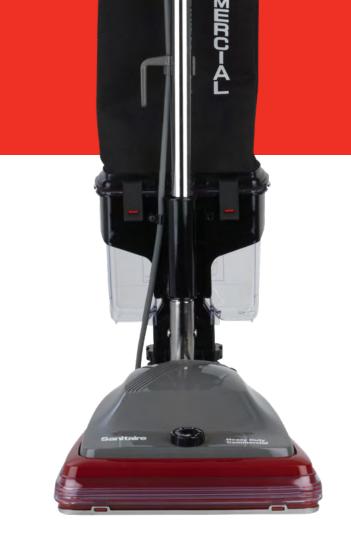

## TRADITION<sup>™</sup> UPRIGHT

SC689A

TRADITION<sup>™</sup> upright with dirt cup provides a lower cost of ownership while delivering commercial-grade performance. Designed for easy maintenance with quick-release access for emptying the dirt cup and tool-free brushroll and belt replacement.